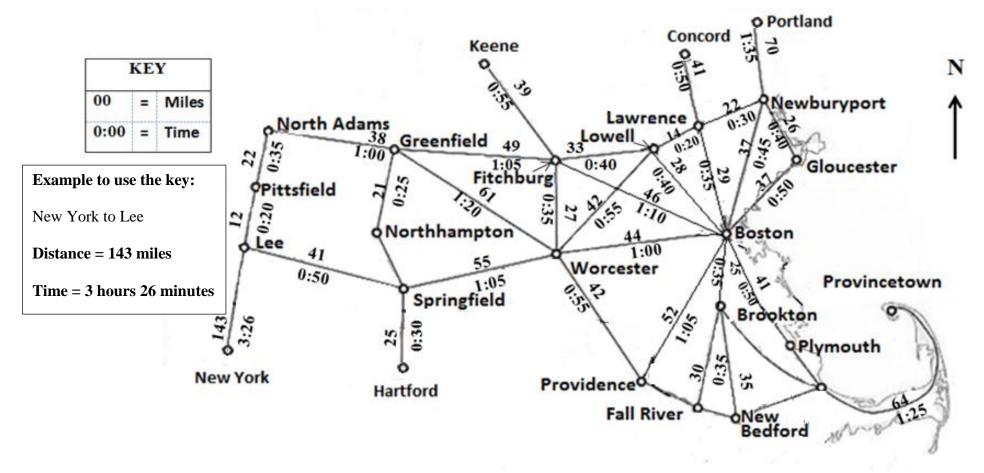

#### **QUESTION 5.1**

## PARTIAL MAP OF THE UNITED STATES OF AMERICA SHOWING DISTANCES (IN MILES) AND TIME (IN HOURS AND MINUTES) TAKEN BETWEEN VARIOUS CITIES

[Source: Afp-cv.blogspot.com]