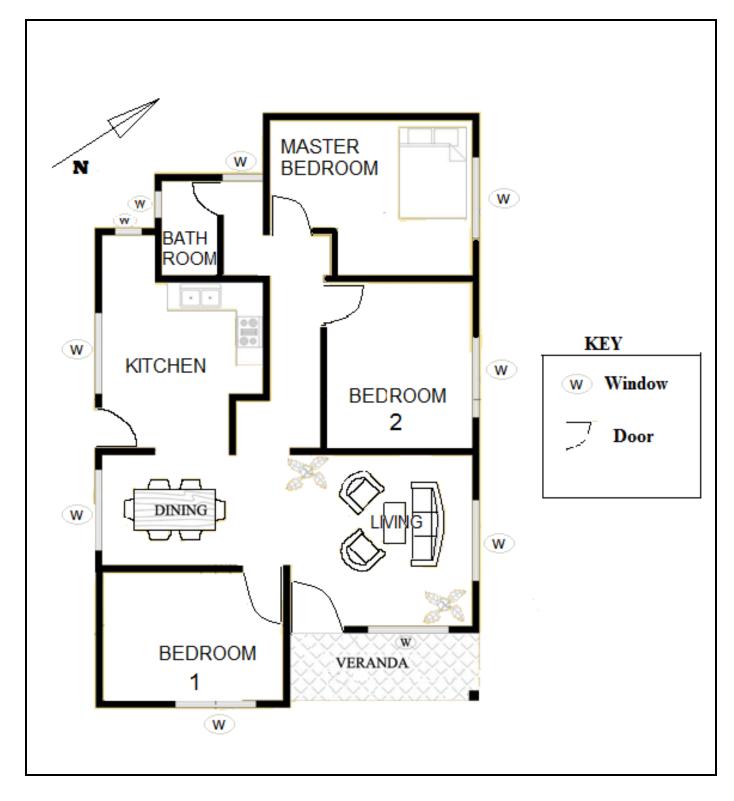

# basic education

Department: Basic Education **REPUBLIC OF SOUTH AFRICA** 

NATIONAL SENIOR CERTIFICATE

## GRADE 12

## MATHEMATICAL LITERACY P2

### ADDENDUM

### **NOVEMBER 2021**

This addendum consists of 5 pages with 4 annexures.

Copyright reserved

Ľ

Г



Please turn over

#### ANNEXURE A

#### **QUESTION 2**

#### FLOOR PLAN OF A HOUSE





#### ANNEXURE B

**QUESTION 4.1** 







#### ANNEXURE C

#### **QUESTION 4.3.3**

#### DIAGRAMS AND SOME ASSEMBLY INSTRUCTIONS FOR THE CHAIR

| COLUMN A | COLUMN B                                                                                                                                                              |
|----------|-----------------------------------------------------------------------------------------------------------------------------------------------------------------------|
| (a)      | (i) Attach to the stretcher to the front legs as shown, using glue and screws.                                                                                        |
| (b)      | <ul><li>(ii) Attach the front legs to the back legs<br/>with the stretchers.</li></ul>