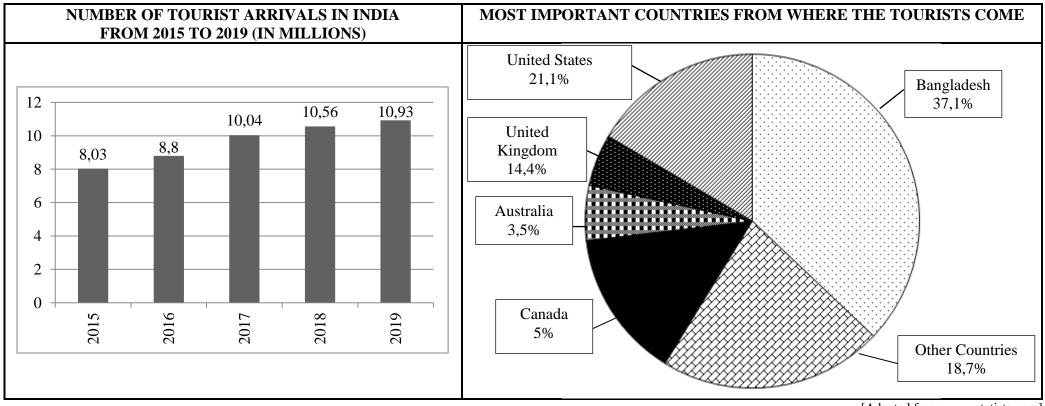

e for You XS | 17-01-2021 | 16-02-2021 | R86,09           |

Subtotal: (excl. 15% VAT) R260,00

**Your ABC Choice 5GB** Contract date: 19-08-2019 to 18-08-2021

| Description         | From       | To         | Amount excl. VAT |
|---------------------|------------|------------|------------------|
| Device              | 17-12-2020 | 16-01-2021 | R165,22          |
| Your ABC Choice 5GB | 17-01-2021 | 16-02-2021 | R172,13          |

Subtotal: (excl. 15% VAT) R337,35

VAT total 15% R142,95

Total amount due for current period (VAT incl.)

NSC – Addendum

#### **ANNEXURE B**

# **QUESTION 3.2**

#### WATER AND ENERGY USE PER SHOWER FOR NORMAL AND LOW-FLOW SHOWER HEADS



[Adapted from https://www.poweroptimal.com/cost-shower-south-africa/]



NSC - Addendum

ANNEXURE C

# **QUESTION 4.3**



[Adapted from www.statista.com]