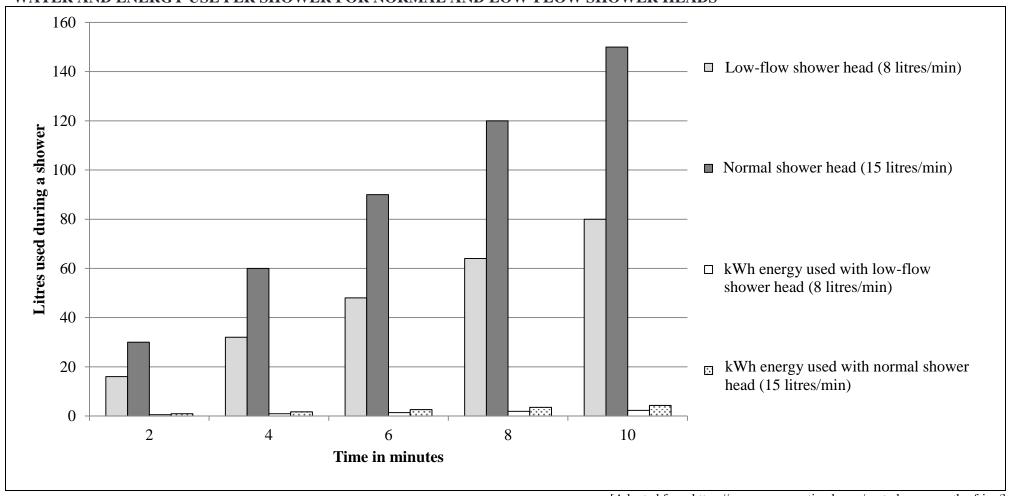

# **QUESTION 3.2**

#### WATER AND ENERGY USE PER SHOWER FOR NORMAL AND LOW-FLOW SHOWER HEADS

[Adapted from https://www.poweroptimal.com/cost-shower-south-africa/]

NSC - Addendum

ANNEXURE C