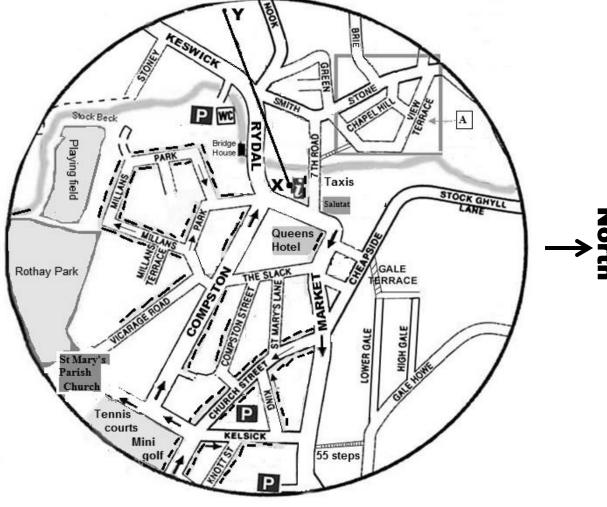

#### ANNEXURE C

#### **QUESTION 3.2**

| KEY: |                                         |
|------|-----------------------------------------|
| Ż    | Information                             |
| A    | Parking in this area is not allowed     |
|      | Maximum 1 hour free parking before 5 pm |
| Ρ    | Public car park                         |

SCALE 110 yards