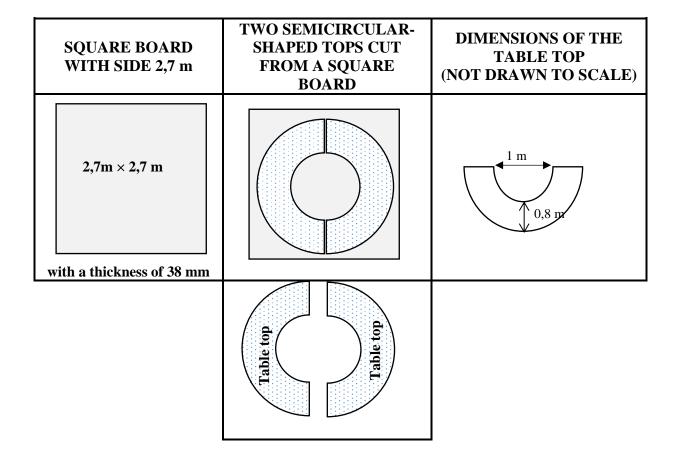

| •••                                 |
| Internal moderator (IM) | 1                       | 79                               | 244,35           | •••                                 |
| Senior moderator        | 5                       | Α                                | 211,75           | 13 763,75                           |
| Markers                 | 23                      | 52                               | 195,50           | 10 166,00                           |
| TOTAL                   | 30                      | -                                | •••              |                                     |

## TABLE 2: MARKING TEAM, HOURS WORKED, TARIFFS AND AMOUNT CLAIMED FOR MARKING AND MODERATION



#### ANNEXURE B

#### **QUESTION 2.2**

#### TABLE WITH A SEMICIRCULAR TOP







#### 4 SC/NSC – Addendum

#### ANNEXURE C

#### **QUESTION 3.2**

| KEY: |                                         |
|------|-----------------------------------------|
| Ż    | Information                             |
| A    | Parking in this area is not allowed     |
|      | Maximum 1 hour free parking before 5 pm |
| Ρ    | Public car park                         |







SCALE 110 yards





#### **ANNEXURE D**

#### **QUESTION 4.1**

#### SEATING PLAN OF LAWRENCE THEATRE IN AUSTRALIA WITH A SEATING CAPACITY OF 288



[Source: wp.theatrelawrence.com]