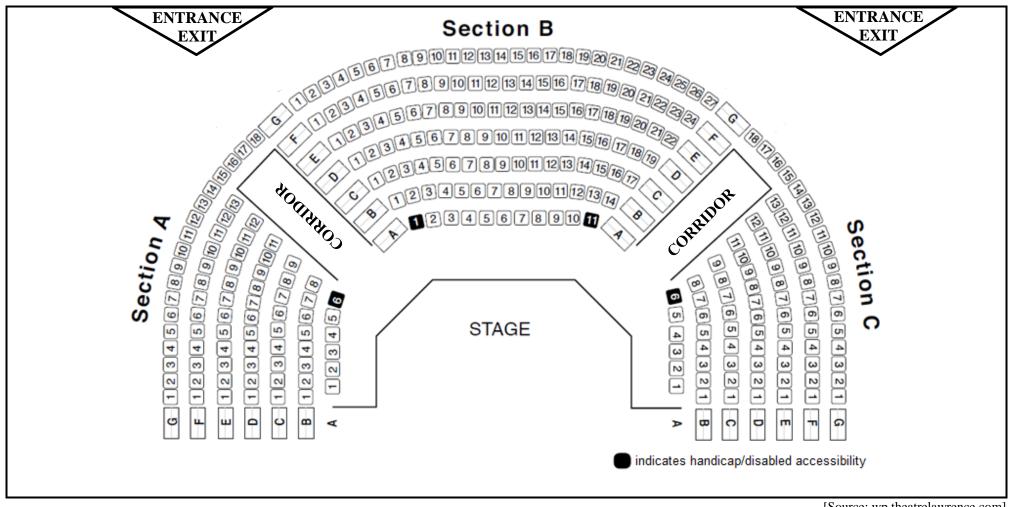

#### **ANNEXURE D**

#### **QUESTION 4.1**

#### SEATING PLAN OF LAWRENCE THEATRE IN AUSTRALIA WITH A SEATING CAPACITY OF 288

[Source: wp.theatrelawrence.com]