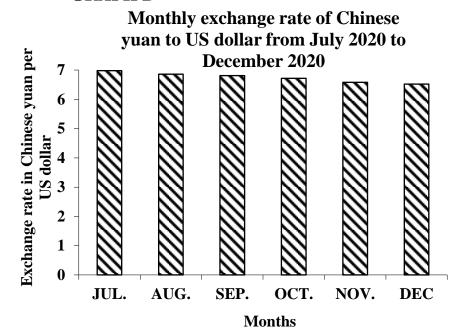

[Adapted from Water Market Intelligence Report 2021, faircape.co.za]

Copyright reserved Please turn over

**ANNEXURE D** 

**QUESTION 5.3** 

## **GRAPH A**

Monthly exchange rate of Chinese yuan to US dollar from July 2020 to

December 2020

JUL. AUG. SEP. OCT. NOV. DEC.

Months