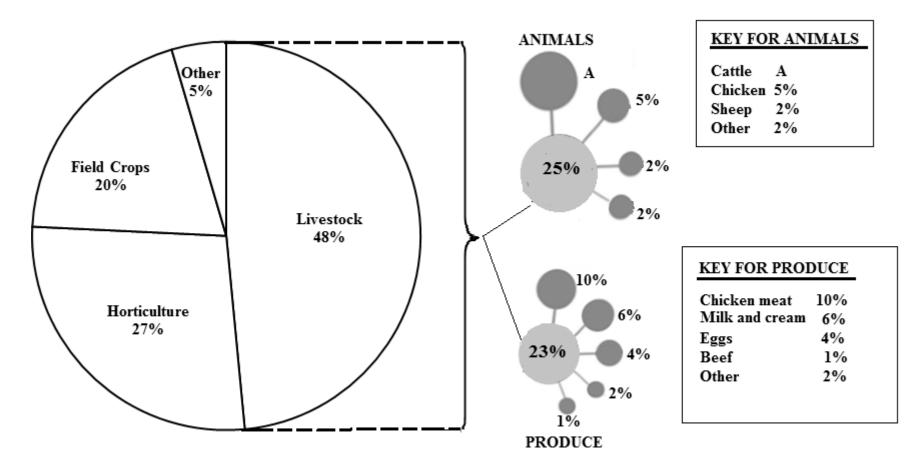

## **QUESTION 3.2**

## DISTRIBUTION OF R317,6 BILLION SALES IN SOUTH AFRICA'S AGRICULTURAL SECTOR IN 2019

[Adapted from www.statssa.gov.za]

Copyright reserved Please turn over